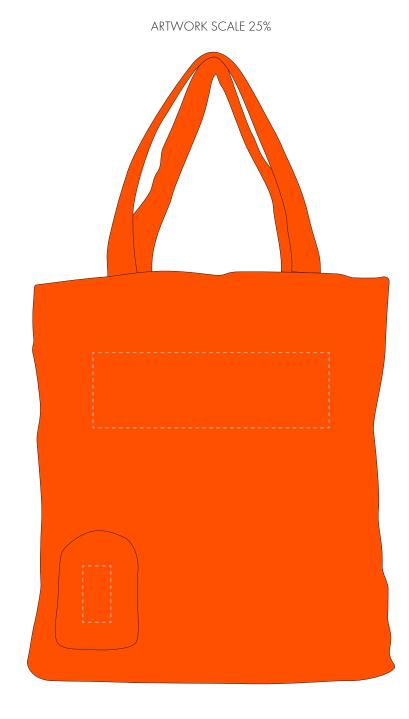

- The dashed line is to demonstrate print area and will not appear on your printed item
  - 1. Your order will not go in to print and production time cannot be confirmed, unless artwork has been approved via the online system.
  - 2. Once printed, artwork cannot be amended, mistakes must be rectified at visual stage.
  - 3. Claims for faulty goods will be honoured, only if the goods are returned to us. We will not issue credits/refunds for items that have been distributed. Please ensure that goods are satisfactory before distribution
  - 4. We are not responsible for delays during transit.

| ARTWORK SCALE 100%<br>Max print area: 250mm x 80mm<br>Front |      |  |  |
|-------------------------------------------------------------|------|--|--|
|                                                             |      |  |  |
|                                                             |      |  |  |
|                                                             | <br> |  |  |
| ARTWORK SCALE 100%  Max print area: 30mm x 60mm  Pouch      |      |  |  |
|                                                             |      |  |  |